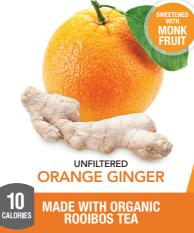

## Amount Per Serving

Calories: 10

| outon to                                   |                 |      |
|--------------------------------------------|-----------------|------|
|                                            | % Daily Val     | ues* |
| Total Fat Og                               |                 | 0%   |
| Saturated Fa                               | at Og           | 0%   |
| Trans Fat 0g                               |                 |      |
| Sodium Omg                                 |                 |      |
| <b>Total Carboh</b>                        | ydrate 2g       | 1%   |
| Dietary Fiber                              | . 0g            | 0%   |
| Sugars <1g                                 |                 |      |
| Protein Og                                 |                 | 0%   |
| Potassium 50                               | )mg             | 1%   |
| *Percent Daily Valu<br>2.000 calorie diet. | ies are based o | on a |

## INGREDIENTS: Filtered water originating from local springs, organic rooibos tea, organic ginger root, organic

rooibos tea, organic ginger root, organic diced apple, organic evaporated cane juice, citric acid, organic orange flavor, organic orange peel, monk fruit and lactic acid.

Rooibos Tea: Cultivated from the South African Red Bush and known as "red tea," rooibos is a naturally caffeine free herbal tea leaf with a sweet taste that is great for the entire family.

Monk Fruit: Luohan guo, known as monk fruit, is a melon sized fruit grown on the mountain slopes of Asia and is treasured for its unique, low calorie sweetness.

**Ginger Root:** a fragrant spice that has been used in herbal medicine for thousands of years.

**Orange Peel:** This fruit skin has health benefiting dietary fiber and phyto-nutrients.

Try one of our many other flavors today, or visit www.DocsTea.com